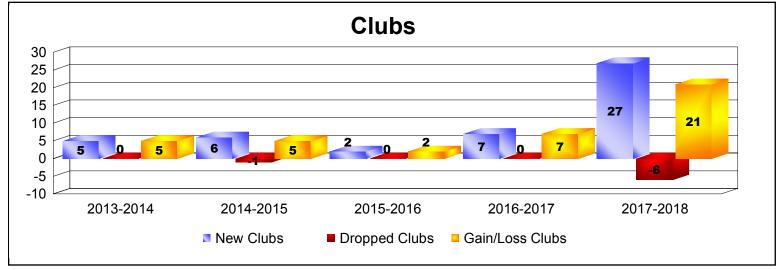

District 3231A3 As of June 2018 Cumulative

| Year      | New<br>Clubs | Dropped<br>Clubs | Gain/<br>Loss<br>Clubs | New<br>Members | Charter<br>Members | Reinstate<br>Members | Transfer<br>Members | Total<br>Member<br>Added | Total<br>Members<br>Dropped | Gain/<br>Loss<br>Members |
|-----------|--------------|------------------|------------------------|----------------|--------------------|----------------------|---------------------|--------------------------|-----------------------------|--------------------------|
| 2013-2014 | 5            | 0                | 5                      | 727            | 183                | 105                  | 32                  | 1047                     | -1441                       | -394                     |
| 2014-2015 | 6            | -1               | 5                      | 555            | 280                | 45                   | 14                  | 894                      | -1130                       | -236                     |
| 2015-2016 | 2            | 0                | 2                      | 560            | 66                 | 71                   | 18                  | 715                      | -754                        | -39                      |
| 2016-2017 | 7            | 0                | 7                      | 897            | 221                | 51                   | 19                  | 1188                     | -722                        | 466                      |
| 2017-2018 | 27           | -6               | 21                     | 2835           | 1178               | 50                   | 24                  | 4087                     | -1878                       | 2209                     |
| Average   | 9            | -1               | 8                      | 1115           | 386                | 64                   | 21                  | 1586                     | -1185                       | 401                      |