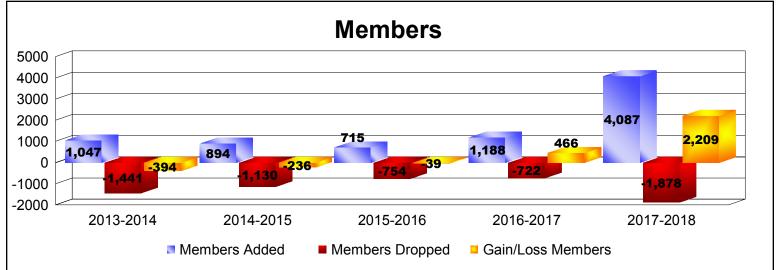

District 3231A3 As of June 2018 Cumulative

| Year      | New<br>Clubs | Dropped<br>Clubs | Gain/<br>Loss<br>Clubs | New<br>Members | Charter<br>Members | Reinstate<br>Members | Transfer<br>Members | Total<br>Member<br>Added | Total<br>Members<br>Dropped | Gain/<br>Loss<br>Members |
|-----------|--------------|------------------|------------------------|----------------|--------------------|----------------------|---------------------|--------------------------|-----------------------------|--------------------------|
| 2013-2014 | 5            | 0                | 5                      | 727            | 183                | 105                  | 32                  | 1047                     | -1441                       | -394                     |
| 2014-2015 | 6            | -1               | 5                      | 555            | 280                | 45                   | 14                  | 894                      | -1130                       | -236                     |
| 2015-2016 | 2            | 0                | 2                      | 560            | 66                 | 71                   | 18                  | 715                      | -754                        | -39                      |
| 2016-2017 | 7            | 0                | 7                      | 897            | 221                | 51                   | 19                  | 1188                     | -722                        | 466                      |
| 2017-2018 | 27           | -6               | 21                     | 2835           | 1178               | 50                   | 24                  | 4087                     | -1878                       | 2209                     |
| Average   | 9            | -1               | 8                      | 1115           | 386                | 64                   | 21                  | 1586                     | -1185                       | 401                      |